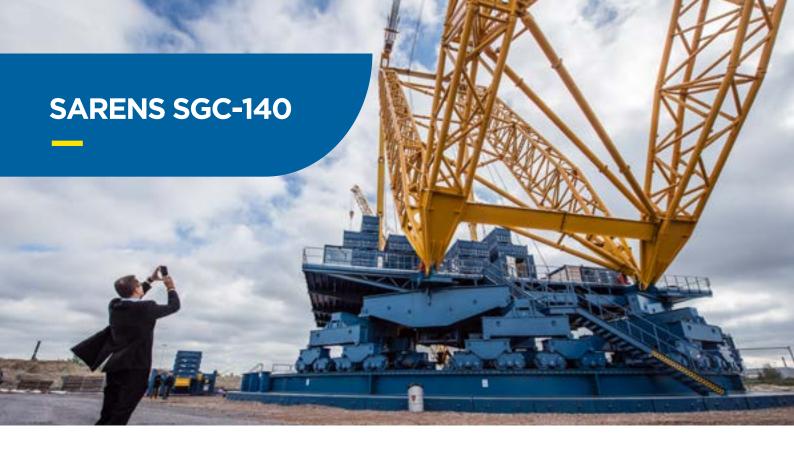

## • DISCOVER OUR SGC-140

- ring-based heavy lifting machine with high load moment of 140.000tm
- compact footprint with low ground-bearing pressures

## • HIGHEST STANDARD IN SUPER HEAVY LIFTING

- extreme lifting height
- state-of-the-art in super heavy lifting

AT SARENS, WE TREAT EACH PROJECT AS A CHANCE TO DEMONSTRATE OUR UNFAILING CAPACITY TO CONFRONT AND SOLVE THE NEEDS OF OUR CLIENTS. IN THIS WAY WE HAVE MADE HISTORY, BECOMING LEADERS IN THE CRANE WORLD.

## • BENEFITS

- complete service package
- versatile 3.200t capacity lifting machine
- main boom up to 130m
- heavy duty jib up to 100m
- ring design: compact and stable
- flexible worldwide transportation
- containerizable crane
- locally sourced counterweight reduces transport cost
- limited footprint outside diameter of 43,6m
- designed according to American and European standards
- CE certified