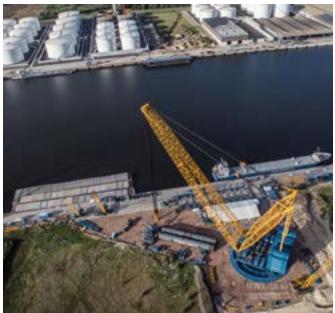

## • DISCOVER OUR SGC-140

- ring-based heavy lifting machine with high load moment of 140.000tm
- compact footprint with low ground-bearing pressures

## • BENEFITS

- complete service package
- versatile 3.200t capacity lifting machine
- main boom up to 130m
- heavy duty jib up to 100m
- ring design: compact and stable
- flexible worldwide transportation
- containerizable crane
- locally sourced counterweight reduces transport cost
- limited footprint outside diameter of 43,6m
- designed according to American and European standards
- CE certified